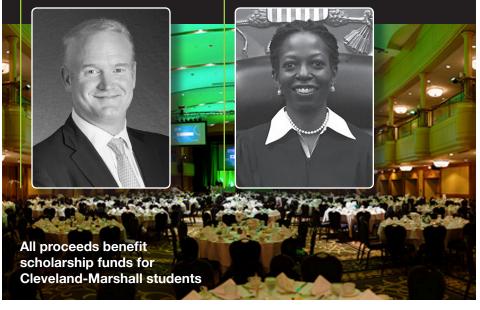

THE LUNCHEON WILL HONOR ALUMNI OF THE YEAR:

Matthew V. Crawford, '94 President, COO & Director Park-Ohio Holdings Corp.

Judge Benita Y. Pearson, '95 United States District Court Northern District of Ohio